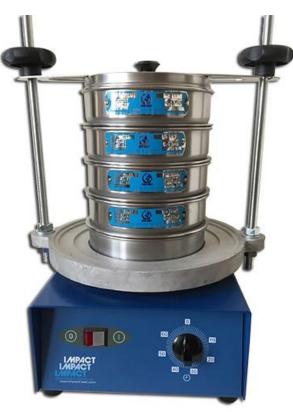

## **SV060 Motorised Sieve Shaker**

## **SV060**

Sieve Shaker, Motorised with Timer for 200, 250, 300 & 315mm, 8 & 12 inch diameter sieves

Sieve Shaker for both site and laboratory use.

The shaker can hold up to eight sieves, plus lid and receiver. Sieves cannot be loaded with more than 6 kg of material. The shaker is suitable for both dry and wet sieving.

It incorporates an electric motor to provide an effective sieving action. This unit will accept 200, 250, 300 and 315mm, 8 and 12 inch diameter sieves.

The Sieve Shaker is fitted with a 0 to 60 minute timer.