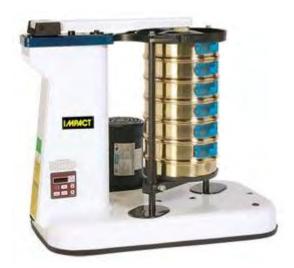

## Ro-Tap® Sieve Shaker for 200mm & 8 inch diameter sieves

Ro-Tap® Motorised Sieve Shaker for use with 200mm & 8 inch sieves.

The Ro-Tap® shaker accepts up to 6 full-height 200mm or 8 inch sieves or 13 half-height 200mm or 8 inch sieves, plus a full height receiver.

The Ro-Tap Sieve Shaker provides a compact design and aggressive sieving action. This shaker provides 278 oscillations and 150 taps per minute to produce an effective sieving action. It is powered by a 1/4 hp motor and provides a built-in 99 minute step-down timer.