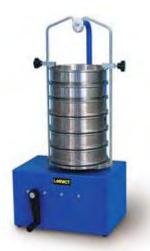

## SV010 Hand Operated Sieve Shaker for 200mm & 8 inch diameter sieves

This shaker has been specifically designed for site or laboratory use where electricity is not available.

By rotating the crank the shaker applies a vertical and rotational vibration action.

Shaker holds up to 6 sieves plus lid and receiver.

| Specification        |                           |
|----------------------|---------------------------|
| Sieve sizes accepted | 200mm and 8 inch diameter |
| Sieving action       | Vertical<br>Rotational    |
| Dimensions           | 300 x 450 x 600mm         |
| Weight               | 16kg                      |