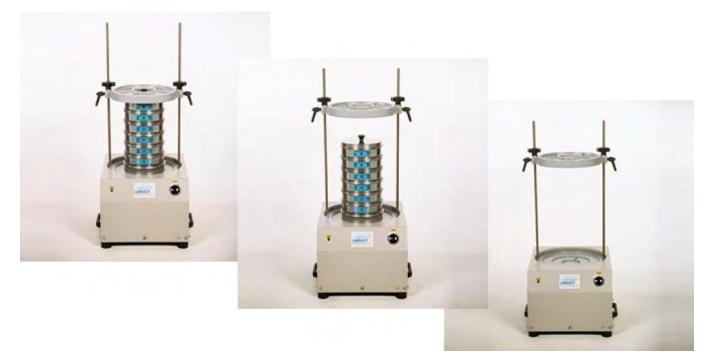

## SV003 Motorised Sieve Shaker

SV003 Motorised Sieve Shaker for 200 & 300mm, 8 & 12 inch diameter sieves

This shaker will accept up to twelve 200mm or 8 inch diameter sieves, lid and receiver or up to six 300mm or 12 inch diameter sieves, lid and receiver.

The timer is variable with a range of 10 to 60 minutes to set the duration of the test. It stops automatically at the end of the set time duration.

Wet sieving lids & receivers in the appropriate sizes may be used with this shaker.